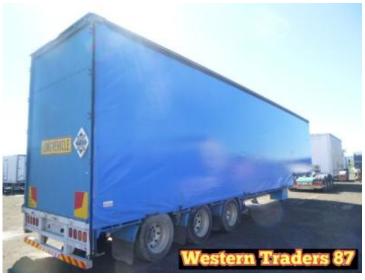

Stock Ref# C4888 - 01/2008 Krueger Drop Deck Trailer, Tri-Axle, Approx Top Deck Length: 3.9m, Approx Bottom Deck Length: 9.87m, ATM: 38 Tonne, Tyre Size: 255/70R22.5, Toolboxes, Water Tank, Airbag Suspension, 10 Stud Rims. Selling Unregistered. Located at Western Traders Yard, Crowley Vale QLD. Inspection prior to purchase is highly