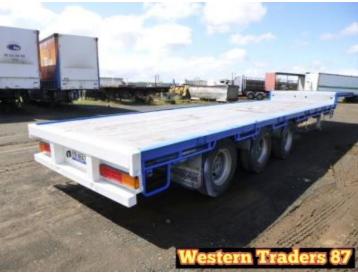

Stock Ref# C4951 - 10/1999 Krueger Drop Deck Trailer, Tri-Axle, Approx Top Deck Length: 3.92m, Approx Bottom Deck Length: 9.08m, Tyre Size: 265/70R19.5, Bolt in King Pin, Spare Tyre Rack, Airbag Suspension, 10 Stud Rims. Selling Unregistered. Vendor asking \$38,000. Located at Western Traders Yard, Crowley Vale QLD. Inspection prior to Process Deck Englishment Process Deck Englishment Process Size: 10.000 Process Size: 10.000