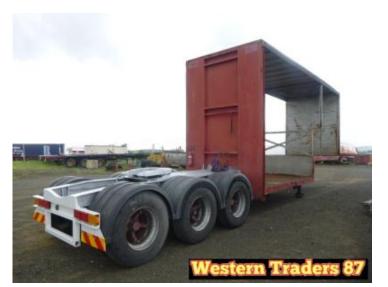

Stock Ref# C4834 - 07/1995 Krueger Drop Deck A Trailer, Tri-Axle, Approx Pin to Pin: 8.5m, Approx Bottom Deck Length: 3.59m, Approx Toop Deck Length: 3.63m, ATM: 35 Tonne, Bolt in King Pin, Airbag Suspension, Spider Hubs. Repairable Write Off. Selling Unregistered. Vendor asking \$25,000. Located at Western Traders Yard, Crowley Vale **Produce Overgifts** o purchase is highly recommended.