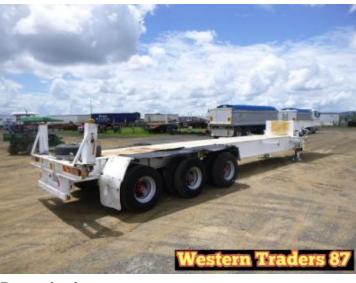

Stock Ref# C4881 - 06/1986 Lusty Allison Drop Deck Trailer, Tri-Axle, Approx Top Deck Space: 3.5m, Approx Bottom Deck Space: 8.8m, ATM: 38 Tonne, Bolt in King Pin, Spring Suspension, Spider Hubs. Selling Unregistered. \*\*THIS ASSET IS NON-GST APPLICABLE, AS VENDOR IS NOT GST REGISTERED\*\* Vendor asking \$18,000. Located at President and Crowley Vale QLD. Inspection prior to purchase is highly recommended.