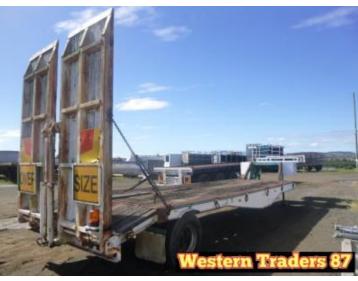

Stock Ref# 3385 - 1979 Freighter Drop Deck Trailer with Ramps, Single Axle, Wood Floor, Approx Bottom Deck Length: 8m Including Beavertail, Toolbox, Tyre Size: 9.5R17.5, Spring Suspension. Selling Unregistered. Vendor asking \$20,000. Located at Western Traders Yard, Crowley Vale QLD. Inspection prior to purchase is highly recommended.