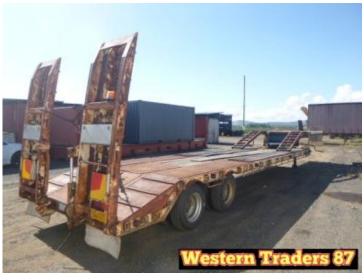

Product Type: Trailer

Stock Ref# 3383 - 1977 Freighter Drop Deck Trailer with Ramps, Bogie Axle, Approx Overall Length: 13m, Approx Top Deck: 3m, Approx Bottom Deck Including Beavertail: 9.2m, Tyre Size: 215/75R17.5, Bolt in King Pin, Spring Suspension, Spider Hubs, Vendor Reports 2 Near New Axles. Selling Unregistered. Vendor asking \$20,000. Located at Mastelin Trabeet 为社会, Crowley Vale QLD. Inspection prior to purchase is highly recommended.