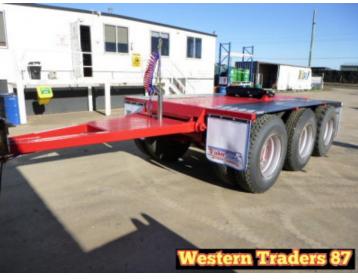

Stock Ref# C4643 - Wese Western Hiway Dolly, Refurbished as 04/2023, Tri-Axle, ATM: 30 Tonne, Colour: Red, Spring Suspension, Spider Hubs. Selling Unregistered. Vendor asking \$35,000. Located at Western Traders Yard, Crowley Vale QLD. Inspection prior to purchase is highly recommended.