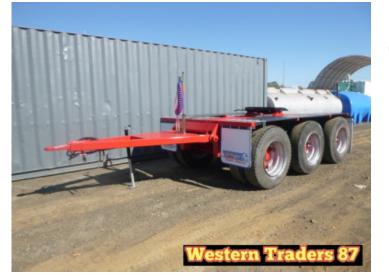

## \$38,500.00

Product Type:TrailerSpecificationDetailsSub-typeDolly(RT converter)

Manufacturer Wese Western

Model Dolly

Stock Ref# C4597 - Wese Western Hiway Dolly, Refurbished as 12/2022, Tri-Axle, Pin to Turn Table: 4.45m, Pin to Rear Corner of Dolly: 2.10m, Colour: Red, ATM: 30 Tonne, LED Lights, Airbag Suspension, Spider Hubs. Selling Unregistered. Vendor asking \$38,500. Located at Western Traders Yard, Forest Hill QLD. Inspection prior to purchase is **Picolarcen Details** 

Year: 2022 Status: Available for sale Stock Reference: C4597 Susp Options: Air Bag Model Specific: Dolly