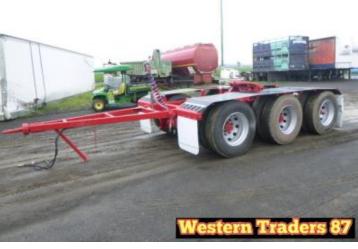

Cnr Crowley Vale Rd & Warrego Highway Forest Hill QLD 4346

Motor Dealers Licence number 2608709 Second Hand Dealers Licence number 3106941

07 5466 5200

westerntraders87@bigpond.com

**GTE Dolly** 

\$28,000.00

Product Type:

AUD inc-GST

**Specification Details** Dolly(RT converter) Sub-type Manufacturer **GTE** Model Dolly

Trailer

Description

Stock Ref# C4837 - 08/2002 GTE Dolly, Tri-Axle, Airbag Suspension, 10 Stud Rims. Selling Unregistered. Vendor asking \$28,000. Located at Western Traders Yard, Crowley Vale QLD. Inspection prior to purchase is highly recommended.

## **Product Details**

Year: 2002

Status: Available for sale **Stock Reference:** 

C4837

**Susp Options:** 

Air Bag

**Model Specific:** 

Dolly