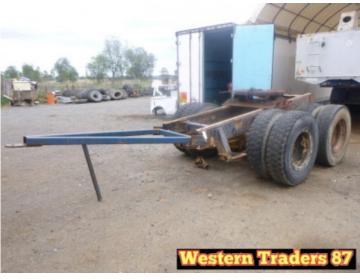

## Description

Stock Ref# MD413a - 1985 Unknown Farm Dolly, Bogie Axle, Spring Suspension, Stud Rims. Vendor asking \$5,500. Located at Western Traders Yard, Crowley Vale QLD. Inspection prior to purchase is highly recommended.

## **Product Details**

Year: 1985 Status:

Available for sale

Stock Reference: MD413a Susp Options: Spring **Model Specific:** Farm Dolly