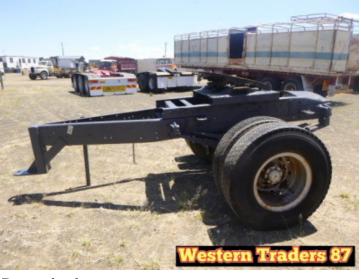

## Description

Stock Ref# C4750 - 1985 Unknown Farm Dolly, Single Axle, Spring Suspension, 10 Stud Rims. Vendor asking \$4,400. Located at Western Traders Yard, Crowley Vale QLD. Inspection prior to purchase is highly recommended.

## **Product Details**

Year: 1985

Status:

Available for sale

Stock Reference:

C4750

**Susp Options:** 

Spring

**Model Specific:** 

Farm Dolly