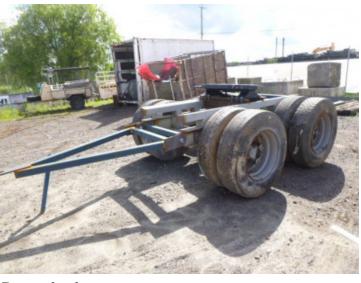

## **Unknown Dolly**

\$6,000.00

Model

Product Type: Trailer

AUD inc-GST

Description

| Specification | Details             |
|---------------|---------------------|
| Sub-type      | Dolly(RT converter) |
| Manufacturer  | Unknown             |
|               |                     |

Dolly

Stock Ref# OC1305 - Unknown Farm Dolly; Bogie Axle; Spider Hubs. Vendor asking \$6,000. Located at Moree, NSW. Inspection prior to purchase is highly recommended.

## **Product Details**

Stock Reference: OC1305

**Model Specific:** Farm Dolly

Status:

Available for sale